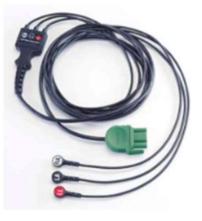

# AEDs and Monitors from Stryker & SOS/Allied 100

### 34 LIFEPAK AEDs with EKG leads

- 22 for CMT #01-20, Laflin & Indiana
- 4 for spotter towers
- 7 to finish line (backpacks)
- 1 to Code Team (backpack)