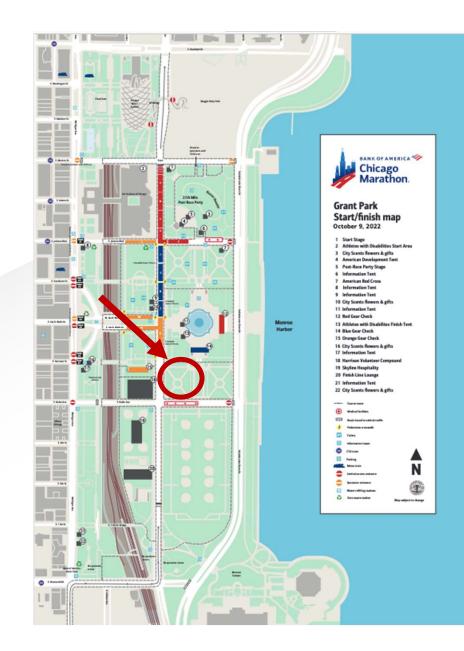

# Medical Volunteer check-in New location

#### Balbo, east of Harrison Bridge

# New location: Balbo, east of Harrison

Accessing MVC: Follow grey signs