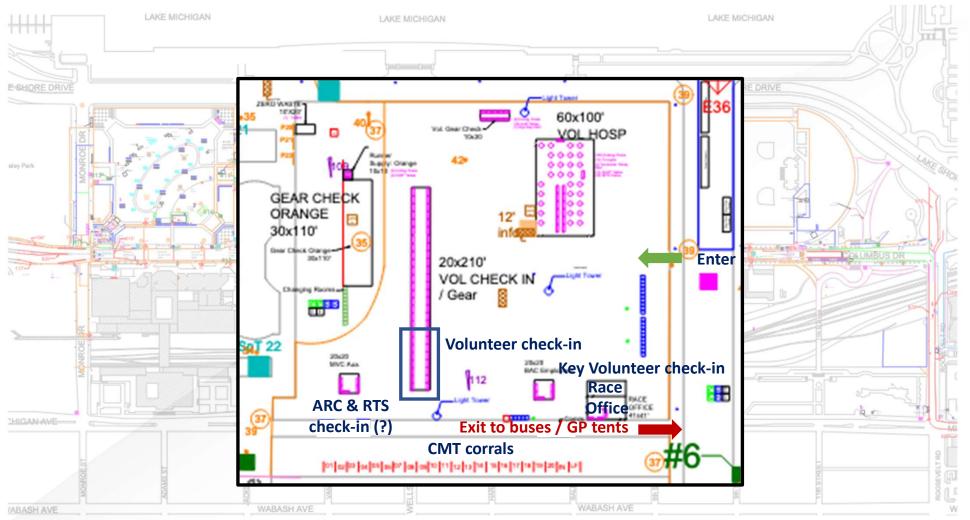

# Medical Volunteer check-in New location

#### Balbo, east of Harrison Bridge

### Three steps

- Step 1: Check-in and credential
- Step 2: Gear
- Step 3: Hospitality

# **MVC** service areas