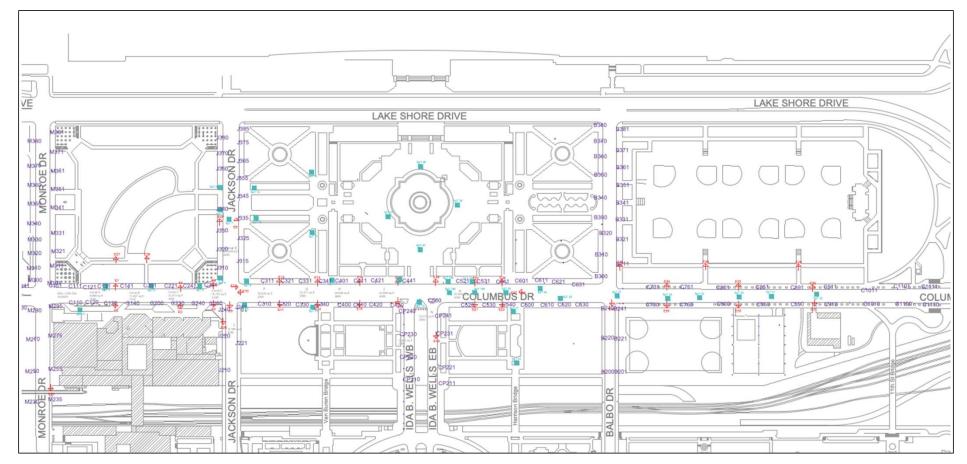

# **Course medical tents**

### 20 Course Medical Tents:

- Located at Aid Stations •
- Laflin Medical Tent ٠
- Indiana Medical Tent ٠

0

E

# **New CMT locations**

- CMT #10 near Franklin & Wacker
- CMT #16 Cermak, east of Halstead
- CMT #17 Move from Wentworth to near 26<sup>th</sup> & Michigan
- CMT #18 Within a couple of blocks of current location