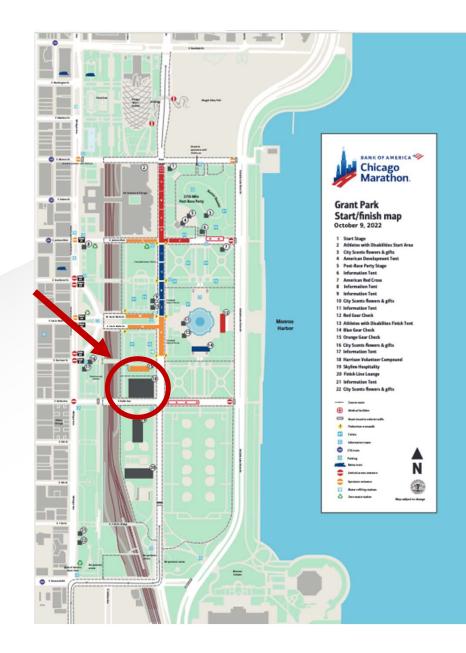

# Medical Volunteer check-in New location

#### Balbo, east of Harrison Bridge

# New location: Balbo, east of Harrison

Accessing MVC: Follow grey signs