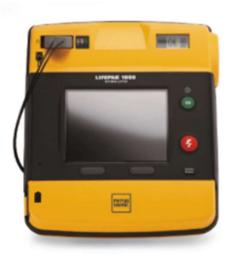

# AEDs and Monitors from Stryker & SOS/Allied 100

### 34 LIFEPAK AEDs with EKG leads

- 22 for CMT #01-20, Laflin & Indiana
- 4 for spotter towers
- 7 to finish line (backpacks)
- 1 to Code Team (backpack)