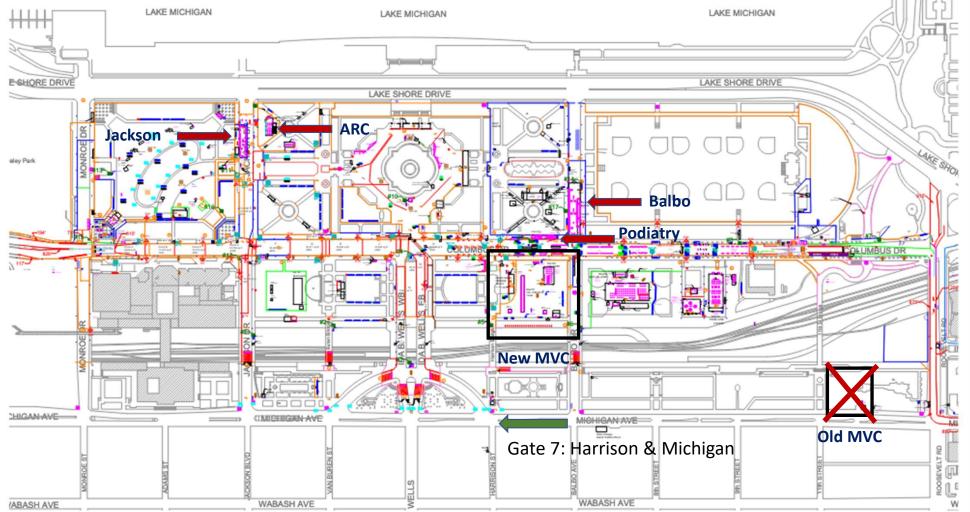

# New location: Balbo, east of Harrison

Accessing MVC: Follow grey signs

# Medical Volunteer Check-in

Step 1: Check in and pick up credential Step 2: Pick up your gear

ARC Check-in

**RTS Check-in** 

# **MVC** service areas