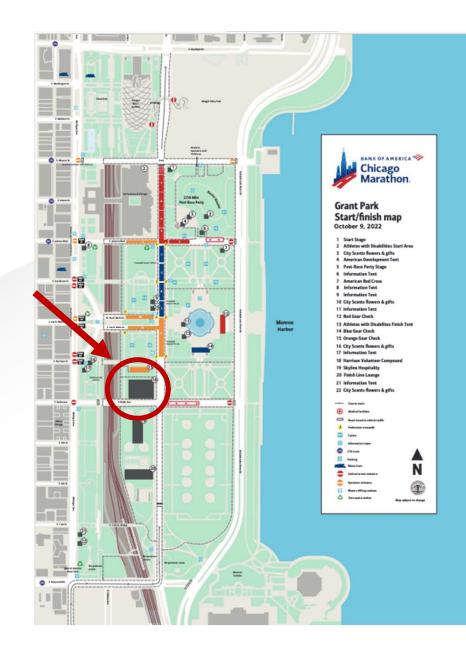

# Medical Volunteer check-in New location

#### Balbo, east of Harrison Bridge

# New location: Balbo, east of Harrison

Accessing MVC: Follow grey signs