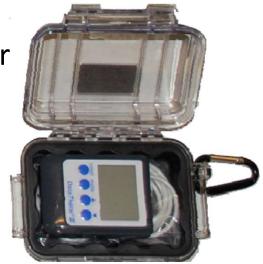

# DataTherm II Continuous Temperature Monitor

#### **DataTherm Units in Pelican cases**

- At Balbo and Jackson
- CMT 13-18 and Indiana