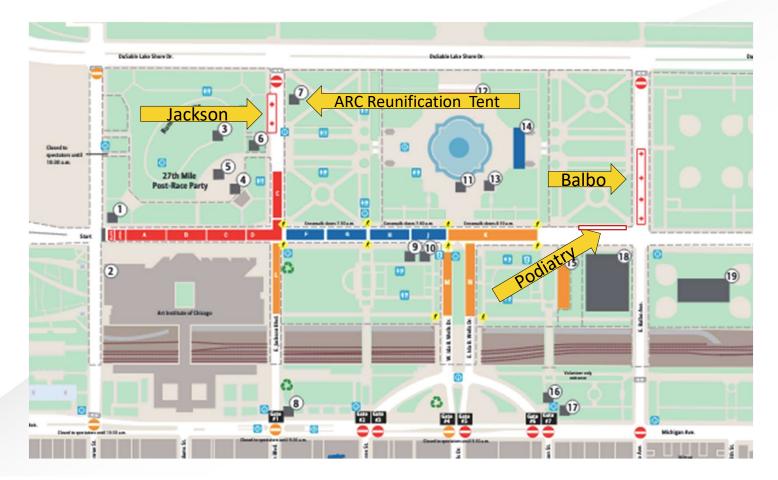

# Grant Park medical facilities and ARC Reunification Tent

# **ARC Family Reunification Services**

### In-person service areas

- Forward Command
- Family Medical Waiting Area
- Balbo Medical Tent
- Jackson Medical Tent
- Information Tents