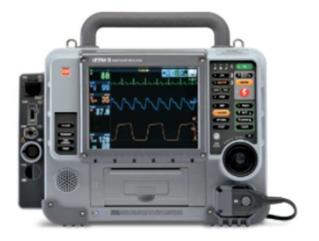

# AEDs and Monitors from Stryker & SOS/Allied 100

### 34 LIFEPAK AEDs with EKG leads

- 22 for CMT #01-20, Laflin & Indiana
- 4 for spotter towers
- 7 to finish line (backpacks)
- 1 to Code Team (backpack)

# 12 Lifepack (15) monitors

- 8 in Balbo ICU
- 4 in Jackson ICU