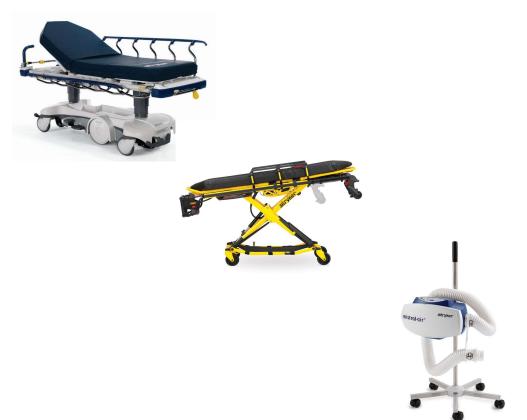

# Stryker medical equipment

### **10 Big wheel stretchers**

- 8 Balbo ICU
- 2 Jackson ICU

#### **4 EMS Power Cots**

• Finish line

#### 40 Mistral hot air blankets

- 20 Balbo
  - 400 blankets
- 10 Balbo
  - 250 blankets