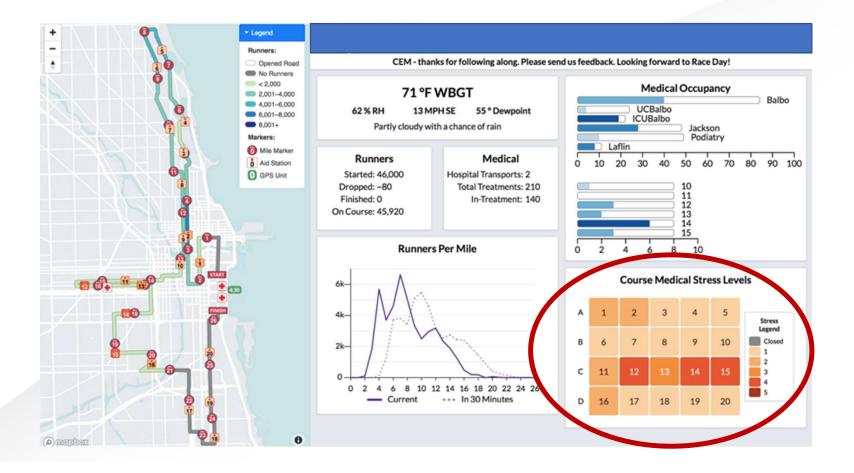

## Data visualization: dashboard

## Pace and stress levels

#### 1: No stress

- Handling patient load
- Plenty of available beds, staff and supplies

#### 2: Slight stress

- Handling patient load
- Some available beds, staff, good supplies

#### **3: Feeling pressure**

- No available beds
- Patients spilling into street
- Staff busy, ambulance support present
- Low supplies

#### 4: Heavy pressure

- No beds
- Patients in street
- Not enough staff; no ambulance support
- Diminishing supplies

#### 5: Overwhelmed

- No beds
- Patients crowded in street
- Not enough staff; no ambulance
- Supplies depleted