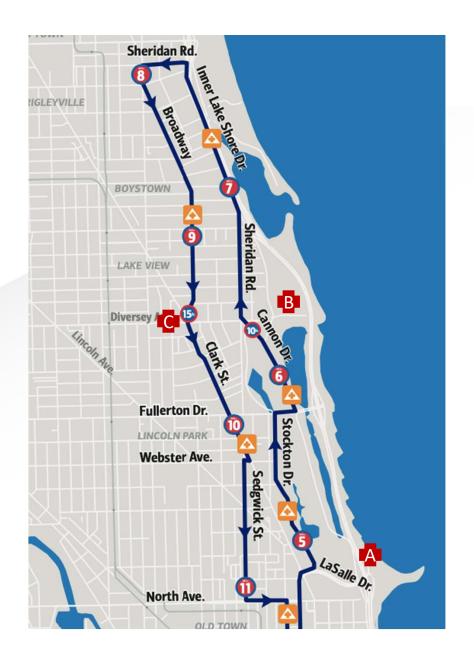

ers find each other
- Emotional support to runners & family members in Family Medical Waiting Tent
- Golf cart transport for runners (in person only)

# **Course medical tents**

### 20 Course Medical Tents:

- Located at Aid Stations •
- Laflin Medical Tent ٠
- Indiana Medical Tent ٠



0

E

# **New CMT locations**

- CMT #10 near Franklin & Wacker
- CMT #16 Cermak, east of Halstead
- CMT #17 Move from Wentworth to near 26<sup>th</sup> & Michigan
- CMT #18 Within a couple of blocks of current location



# Superior Ambulance assignment changes

- No rigs at CMTs 1-7
- Rapid Response Groups for quick deployment
  - Group A: North Avenue Beach Park Circle
  - Group B: Waveland Park at Recreation Drive
  - Group C: Diversey and Clark
- CMT's 8-20, Laflin, & Indiana will have rigs as usual



# Professionalism

#### Social media policy

- HIPAA regulations apply to all medical facilities
- Focus on your event role
- Limit taking photos, recording videos, or posting to social media accounts
- Do not post sensitive event information on social media.
- If you do reference the event in social media, be sure to define your association with the event (i.e., volunteer)

#### Interaction with media

- Volunteers are not allowed to speak to the media on behalf of the event
- Reply to media: "I am not an official spokesperson of the event."
- Direct media to media phone number 312.294.6708 on the back of credentials

#### Be an example to all medical volunteers—provide guidance and direction

# Equipment and uniforms

### Event staff:

- Credentials
- Radios
- Golf carts
- ID Vest

###