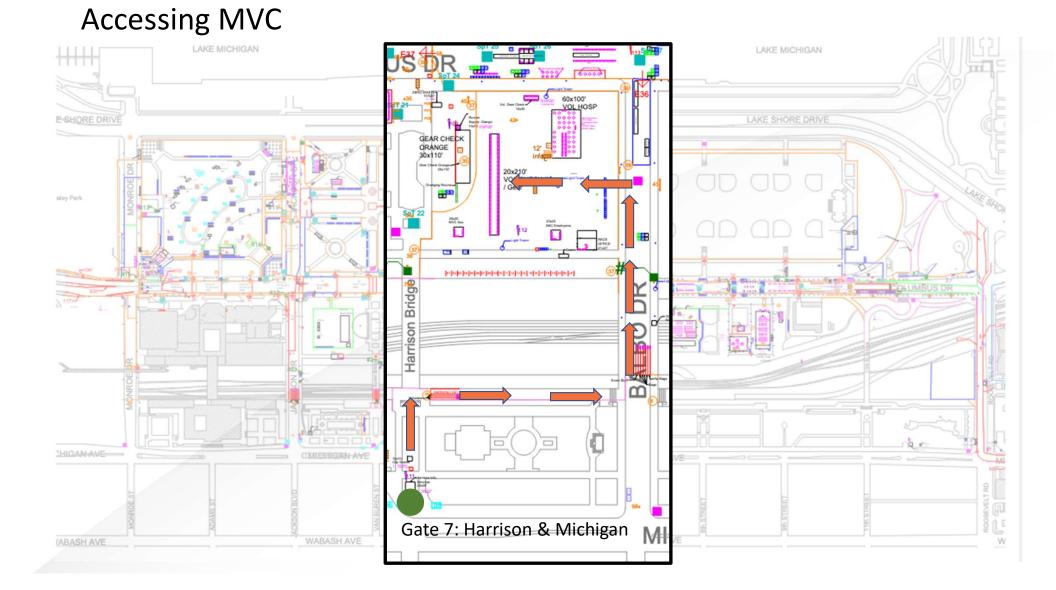

# New location: Balbo, east of Harrison

Accessing MVC: Follow grey signs

#### Balbo, east of Harrison Bridge