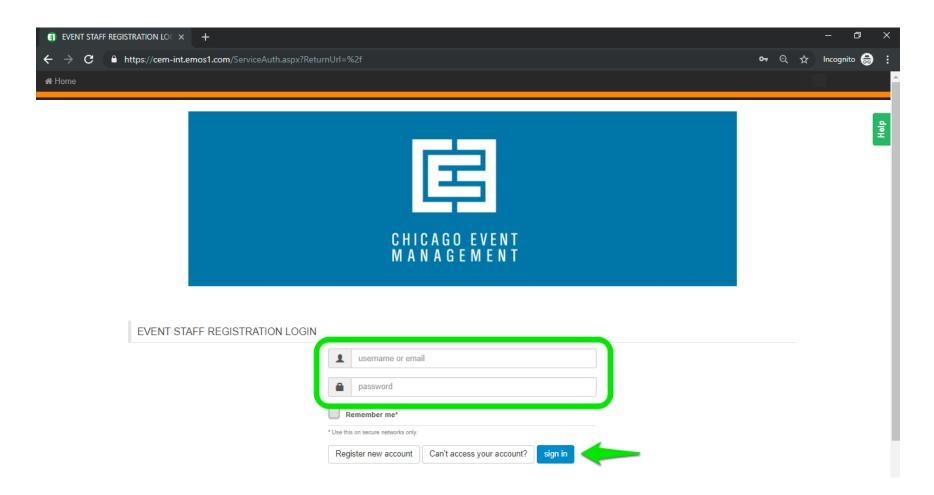

Step 1: Sign in to your account at <u>https://cem-int.emos1.com</u> using the email address and password you created.

#### Tips:

• If you do not remember your password, or do not recall creating one, click "Can't access your account?" Then, you will be prompted to enter your email address to receive an email with your password.