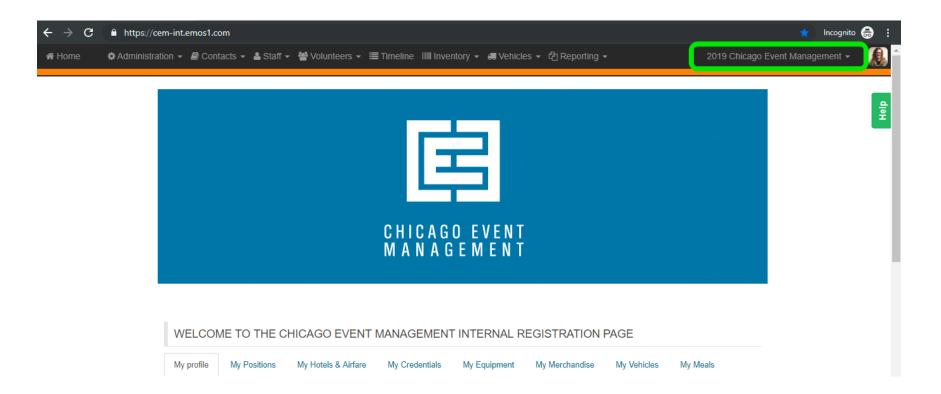

Step 2: Ensure the correct event is selected on the top taskbar. Click the event name to change events.

Step 3: Click "Volunteers" on the top taskbar. A dropdown will appear. Select "Positions & Shifts."