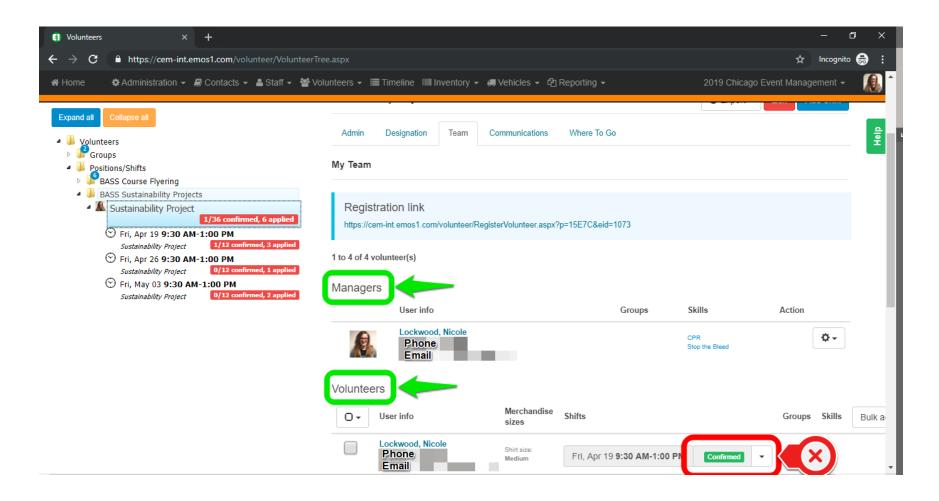

## Tips:

 If you do not see the "Volunteers" tab, then you have not been assigned as a manager of any volunteer shifts. Contact <u>volunteer@cemevent.com</u> for support.

**Step 4:** Click the blue "Expand all" button. Positions and shifts that you manage will appear. Click on the specific shift you wish to view in more detail. Shift details will appear on the right side of the screen.

Step 5: Click the "Team" tab to view (A) Managers assigned to the shift and (B) Volunteers registered for the shift.

**Warning:** Please do not alter any shift settings or change the status of your volunteers (i.e. Applied, Confirmed) unless you have been instructed to do so.