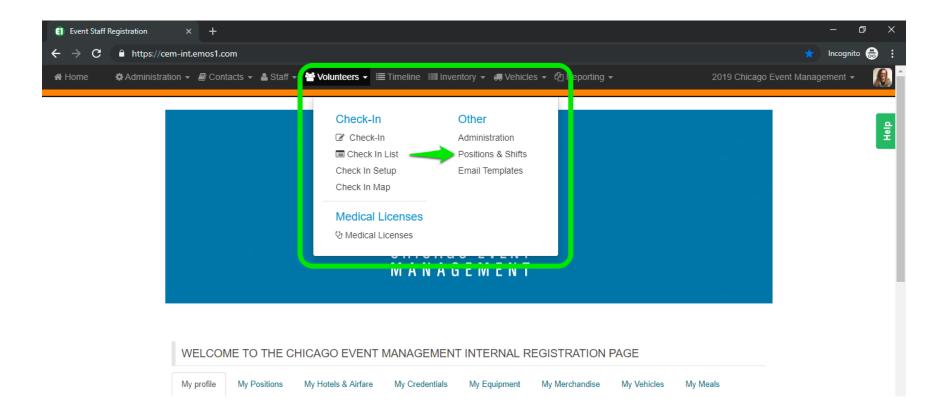

Step 2: Ensure the correct event is selected on the top taskbar. Click the event name to change events.

Step 3: Click "Volunteers" on the top taskbar. A dropdown will appear. Select "Positions & Shifts."

## Tips:

 If you do not see the "Volunteers" tab, then you have not been assigned as a manager of any volunteer shifts. Contact <u>volunteer@cemevent.com</u> for support.

**Step 4:** Click the blue "Expand all" button. Positions and shifts that you manage will appear. Click on the specific shift you wish to view in more detail. Shift details will appear on the right side of the screen.