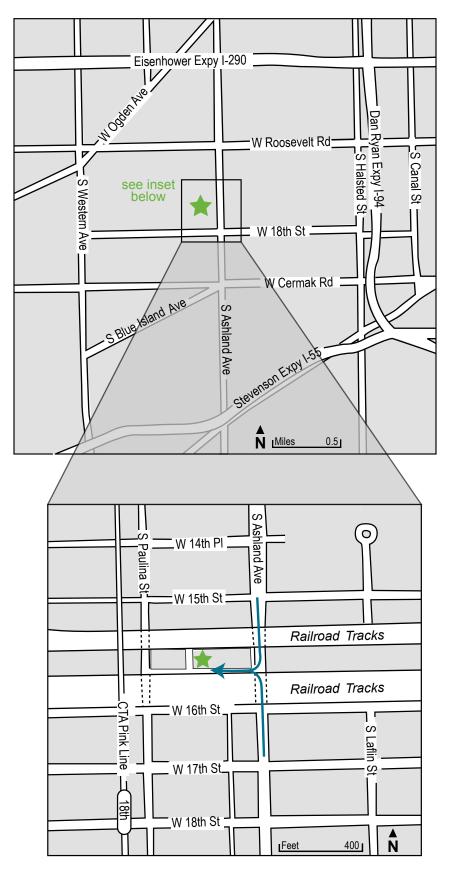

### **Driving Directions**

#### From South/East (I-94):

- Take exit 52B: Roosevelt Rd./Taylor St.
- Turn left (west) on Roosevelt Rd. (1200 S)
- Turn left (south) on Ashland Ave (1600 W)
- Continue on Ashland Ave., turn right (west),
  1 block after 15th St., before 2nd railroad viaduct

#### From North/West (I-90/94):

- Take exit 52A: Taylor St./Roosevelt Rd.
- Turn right (west) on Roosevelt Rd. (1200 S)
- Turn left (south) on Ashland Ave. (1600 W)
- Continue on Ashland Ave., turn right (west),
  1 block after 15th St., before 2nd railroad viaduct

#### From West (I-290):

- Take exit 28B: Paulina St./Ashland Ave.
- Turn right (south) on Ashland Ave-(Ashland Ave. is second street light -1600 W)
- Continue on Ashland Ave, turn right (west),
  1 block after 15th St, before 2nd railroad viaduct
- \*Trucks must enter only off Ashland Ave. and exit only on to Ashland Ave. (east side of building)
- \*Enter drive off Ashland Ave. from north or south after passing under railroad viaduct

#### **CTA**

- Ashland Bus, Ashland & 18th Street Stop
- Pink Line, 18th St Station